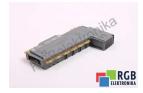

## Repair X20BR9300 B&R AUTOMATION

We will repair every B&R AUTOMATION device. If you cannot find the device that interests you, please contact us. We collect the devices **free of charge** via a courier or in person, thanks to which we are able to carry out the repair within several hours. We will diagnose your equipment **for free**, and if you do not decide on our service, you will not incur any costs. We offer **24 months warranty** for all completed repairs. We are available 24/7, also at weekends and on holidays. **Call us 24/7:** +48 71 750 09 77 and receive immediate help.

## SPECIFICATIONS

| MANUFACTURER | B&R AUTOMATION |
|--------------|----------------|
| MODEL        | X20BR9300      |
| CATEGORY     | PLC Systems    |
| WEIGHT       | 1.0 kg         |